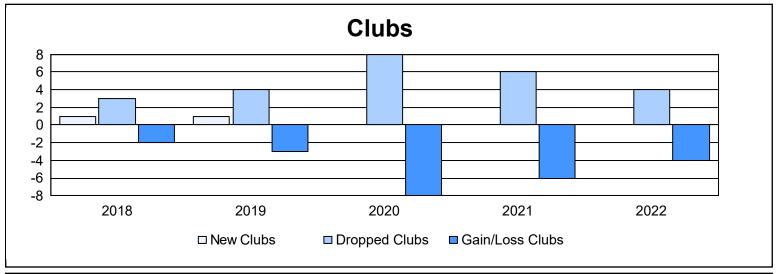

District 333 C

As of June 2022 Cumulative

| Year      | New<br>Clubs | Dropped<br>Clubs | Gain/<br>Loss<br>Clubs | New<br>Members | Charter<br>Members | Reinstate<br>Members | Transfer<br>Members | Total<br>Member<br>Added | Total<br>Members<br>Dropped | Gain/<br>Loss<br>Members |
|-----------|--------------|------------------|------------------------|----------------|--------------------|----------------------|---------------------|--------------------------|-----------------------------|--------------------------|
| 2017-2018 | 1            | 3                | -2                     | 255            | 28                 | 5                    | 4                   | 292                      | 370                         | -78                      |
| 2018-2019 | 1            | 4                | -3                     | 214            | 25                 | 6                    | 15                  | 260                      | 358                         | -98                      |
| 2019-2020 | 0            | 8                | -8                     | 233            | 6                  | 11                   | 39                  | 289                      | 427                         | -138                     |
| 2020-2021 | 0            | 6                | -6                     | 127            | 2                  | 3                    | 6                   | 138                      | 317                         | -179                     |
| 2021-2022 | 0            | 4                | -4                     | 155            | 2                  | 6                    | 8                   | 171                      | 304                         | -133                     |
| Average   | 0            | 5                | -5                     | 197            | 13                 | 6                    | 14                  | 230                      | 355                         | -125                     |